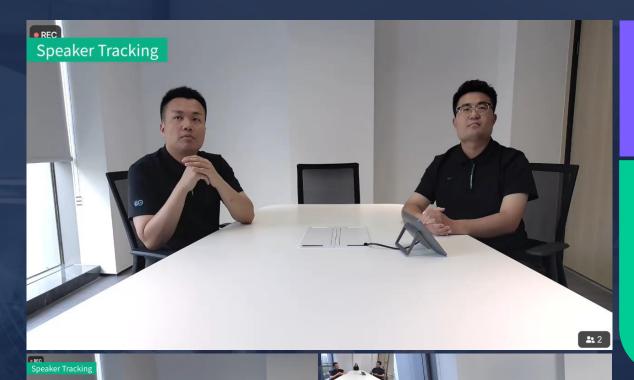

#### **AI-POWERED VIDEO FEATURES**

**Auto Framing** 

Picture-in-Picture

Speaker Tracking

Multi-Focus Framing

#### **DIVERSE TRACKING**

#### PRECISE.

The camera detects the speaker quickly and frame on the speaker precisely.

#### **DIVERSE.**

Except for traditional speaker tracking, MeetingBar also offers other tracking options: conversation mode for better view over conversations, and Picture-in-Picture mode for additional panoramic view of the meeting room.