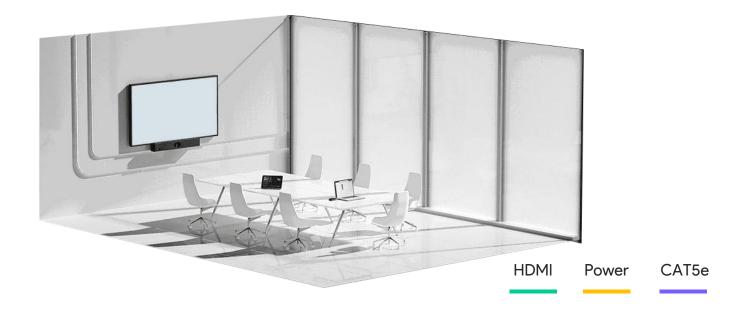

#### Full-Scenario, From Phone Room to Large Room

Huddle Room Small Room Medium Room

MeetingBar A30

Teams Rooms on Android

#### ONE MEETING BAR, GET MEETING DONE

#### MeetingBar A20 and A30

Leading Platforms
Within Choice

Wireless on Device Mode

Super Simple Setup and Use

Quality Experience Video and Audio

Android 10 Reliability & Security

#### FOR SMALL AND MEDIUM ROOMS

A20 for small rooms (2-6 users)

A30 for medium rooms (7-12 users)