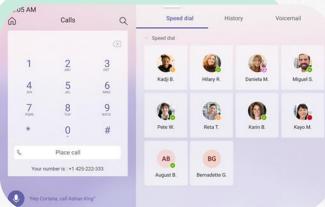

#### MeetingBar A20 and A30

Leading Platforms
Within Choice

Wireless on Device Mode

Super Simple Setup and Use

Quality Experience Video and Audio

Android 10 Reliability & Security