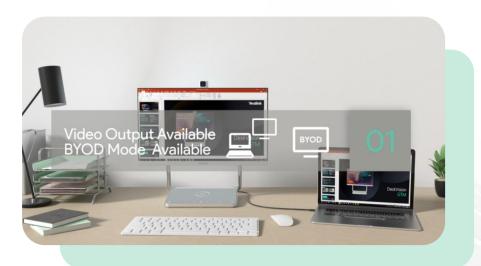

#### **Dual-Mode for Max Flexibility**

- Teams Display and UC workstation mode
- One-touch switch
- All-in-one design
- Cloud management

#### **Desktop Resource Management**

- Working as a USB-hub
- Up to 45w PD charging
- USB internet connection