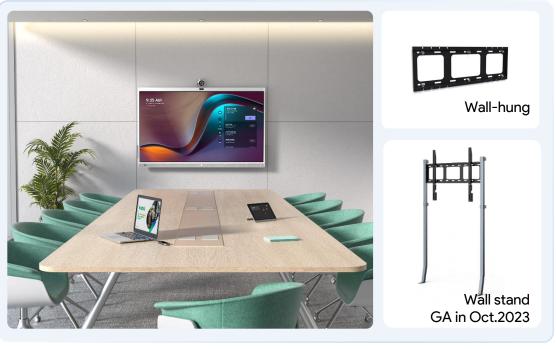

## Fit In The Room: Mounting Options

Floor stand Wall-mount

#### Fit In The Room: Dual Screen

65'
With ETV 65'
Floor stand\* or wall-mount
GA in August 2023

MeetingBoard 86' With ETV 86' \* Wall-mount only GA in August 2023