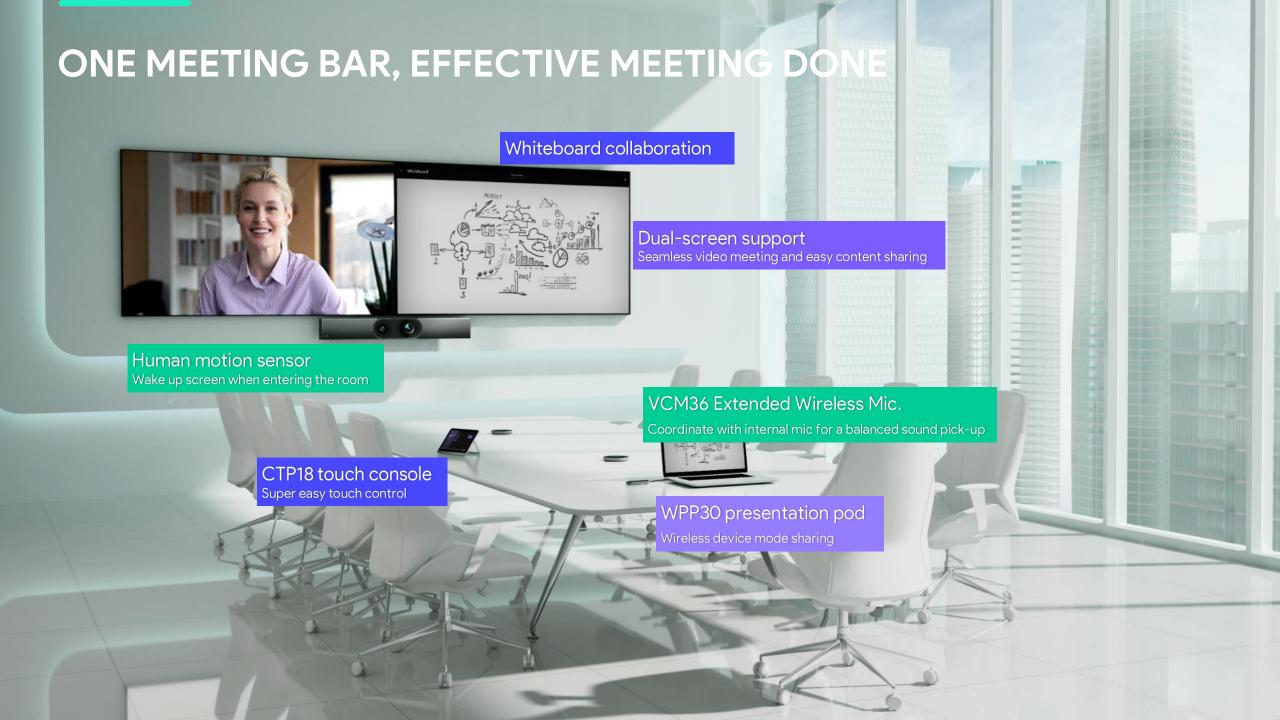

#### ONE MEETING BAR, GET MEETING DONE

#### MeetingBar A20 and A30

Leading Platforms
Within Choice

Wireless on Device Mode

Super Simple Setup and Use

Quality Experience Video and Audio

Android 10 Reliability & Security

#### WIRELESS EXPERIENCE ON DEVICE MODE

Powerful wireless connection without complicated configuration operations. On DEVICE MODE, even intelligent features are carried out and transmitted with ease.

WPP30 presentation pod allows you to share anywhere without any cables on the meeting desk.

#### FOR SMALL AND MEDIUM ROOMS

A20 for small rooms (2-6 users)

A30 for medium rooms (7-12 users)