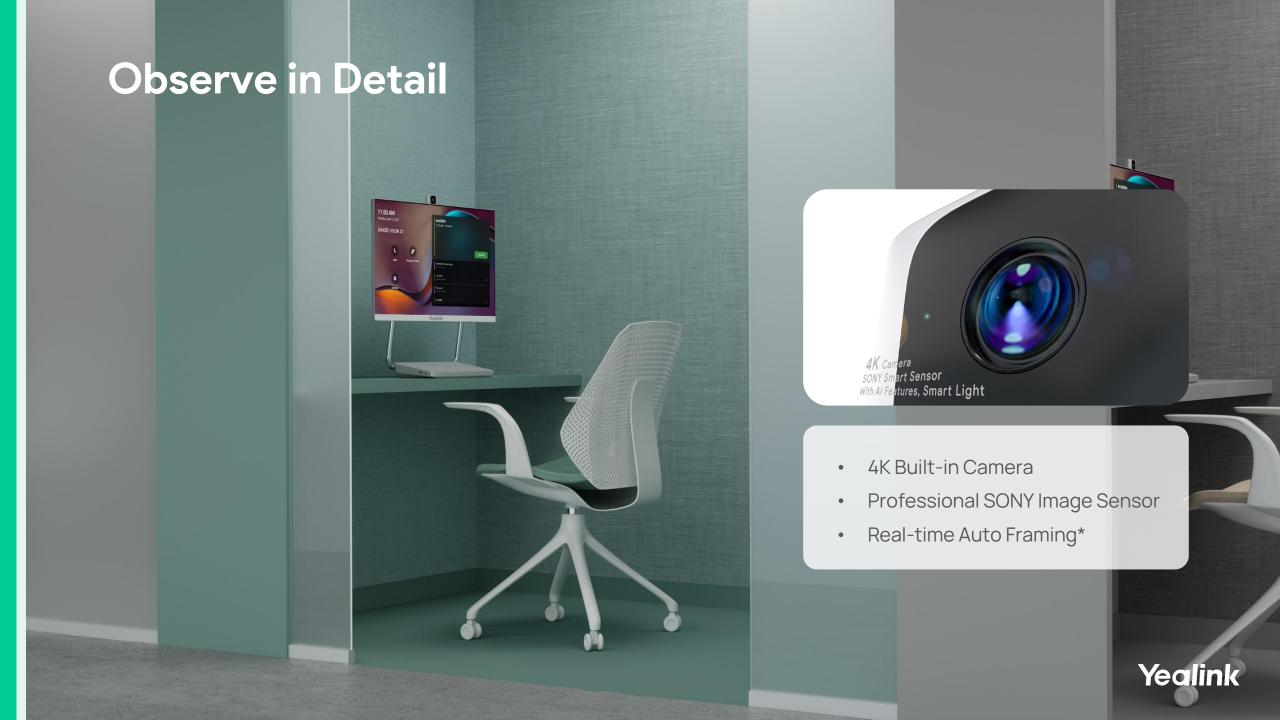

## Premium A/V for Meeting Equality

- 4K camera
- 83° HFoV
- Smart Light
- Automatic lift camera module

## **Designed for Simplicity**

- · Built-in 4K camera
  - · Built-in microphone
- · Pop-up camera for privacy

- · Touch screen
- · Adjustable bracket fits all desks

- · Built-in stereo speaker
- · Qi charging
- · USB-C power delivery and content sharing