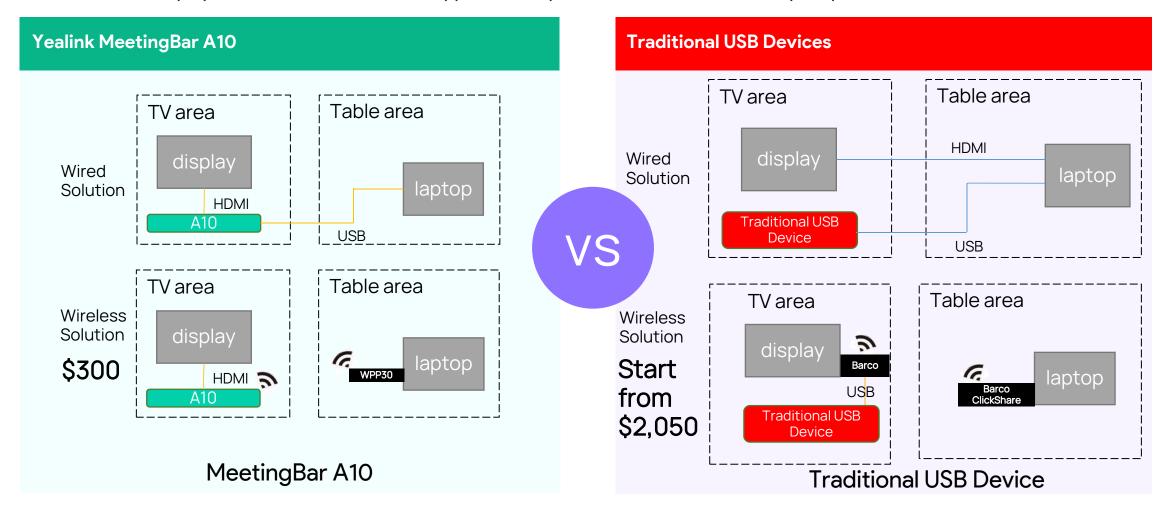

#### No burden on wiring

No cable crossing the TV and table area

### Wireless sharing and BYOD solution

MeetingBar A10 has its own wired sharing and wired BYOD solution, and also support wireless sharing and BYOD via WPP30, no need third party peripheral.

WPP30 is easier deployment than Barco, and also support 4K 30fps video transmission, but only 1/7 price of barco