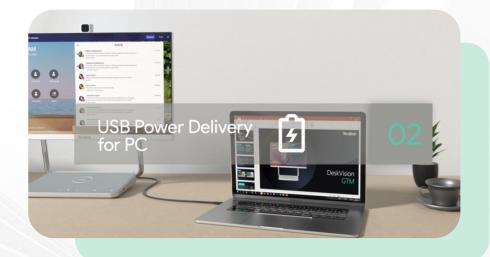

#### **Desktop Resource Management**

- Working as a USB-hub
- Up to 45w PD charging
- USB internet connection