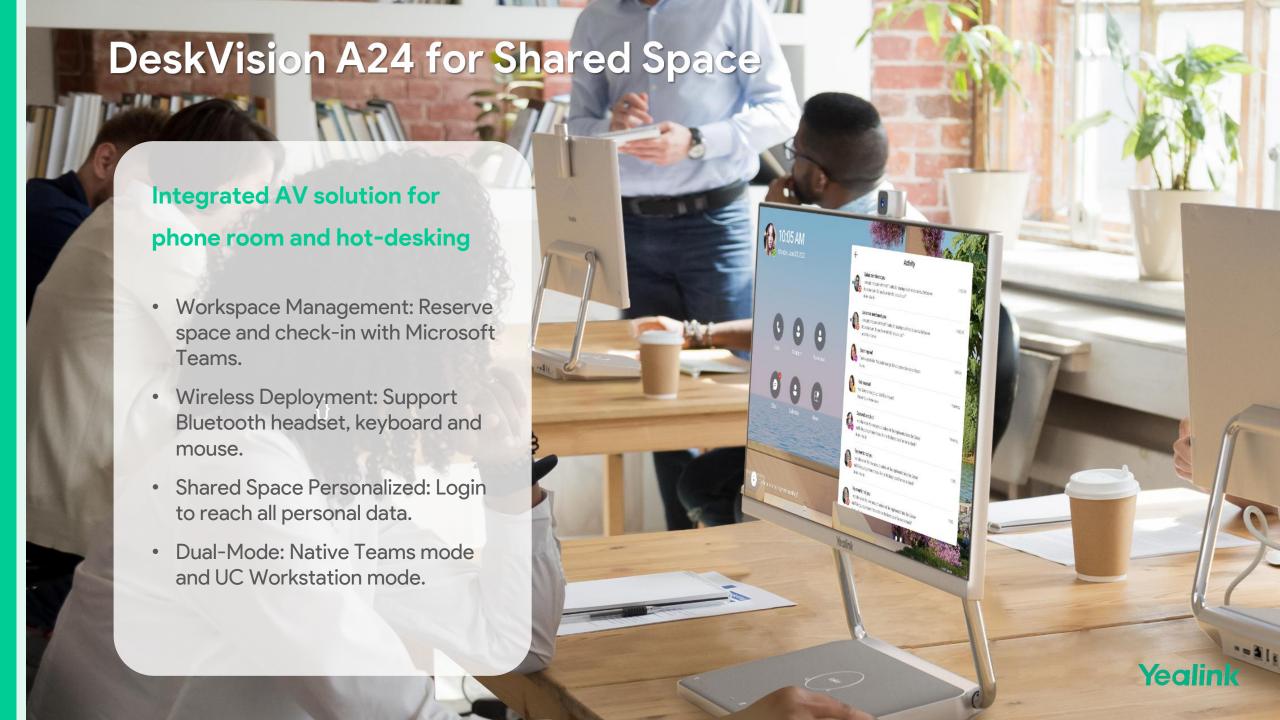

#### **Dual-Mode for Max Flexibility**

- Teams Display and UC workstation mode
- One-touch switch
- All-in-one design
- Cloud management

#### **Dual-Mode: UC Workstation via one cable**

A Powerful Peripheral Device on the Desk