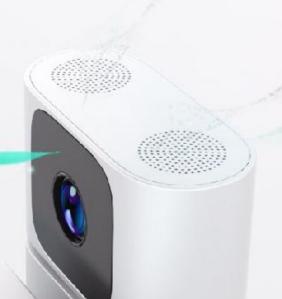

#### **A20 CAMERA FOR SMALL ROOMS**

## Ultra-clear and ultra-wide view even in small spaces.

20MP Camera

120° field of view

8x digital zoom

Intelligence Features Electric

privacy shutter

#### **A30 CAMERA FOR MEDIUM ROOMS**

## Dual-camera system, a clear visual experience with depth.

Dual-camera design

8MP Camera

120° field of view

10x Hybrid Zoom

Electric privacy shutter