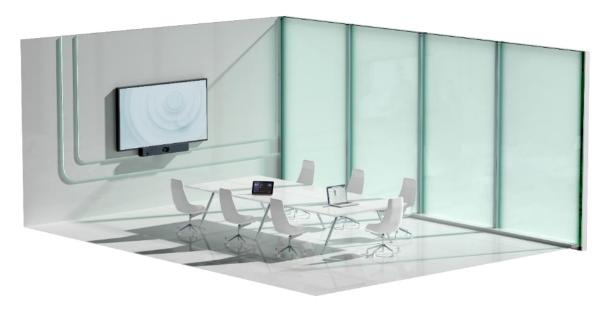

#### Full-Scenario, From Phone Room to Large Room

Huddle Room Small Room Medium Room

MeetingBar A30

Teams Rooms on Android

#### FOR SMALL AND MEDIUM ROOMS

A20 for small rooms (2-6 users)

A30 for medium rooms (7-12 users)