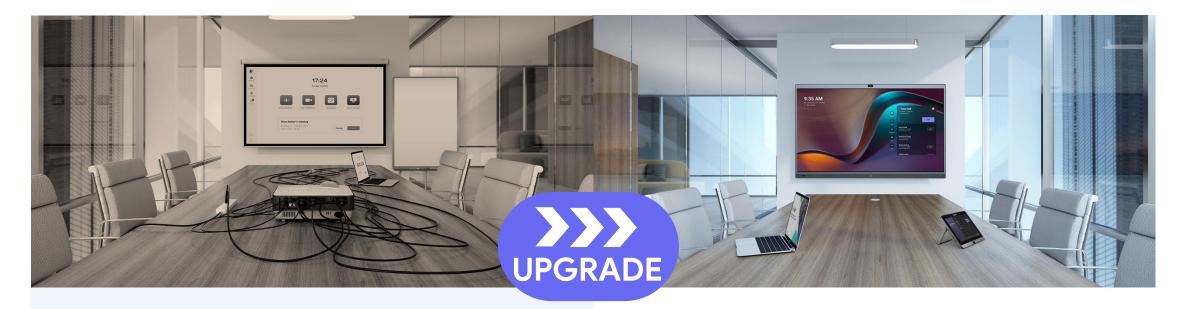

## Manage The Room

#### **Traditional Meeting Room Experience**

- Whiteboard with markers and eraser
- Messy table
- Hard to manage uniformly
- Hard to collaborate remotely

#### **All-In-One Collaborative Experience**

- Digital whiteboard with stylus
- Clean table
- Remote device management
- Easy to collaborate remotely