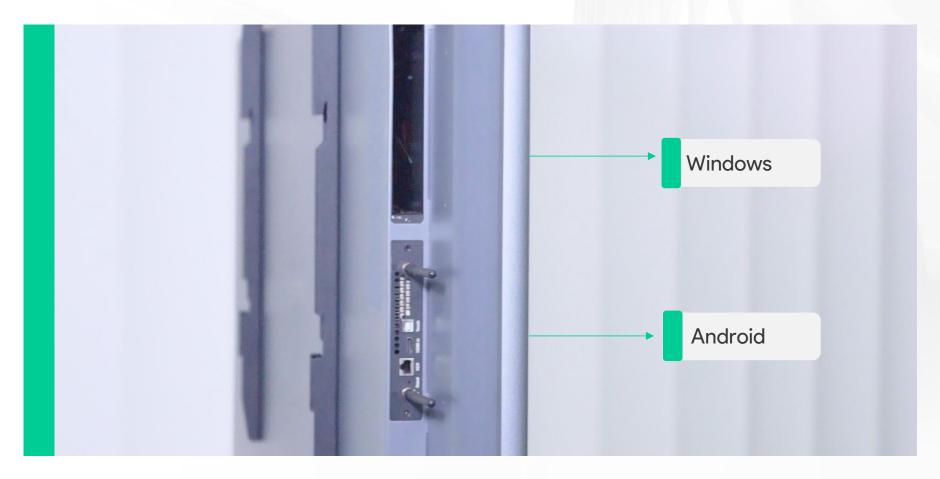

# **Upgradable Android Mainboard Module**

No need to change the whole device for hardware upgrade but just replace the mainboard OPS module for performance and Android OS version upgrade.