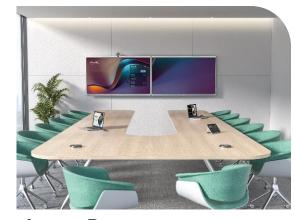

Large Room
Pro meetings, plug-and-play.
MeetingBoard86 | ETV86 | 12x PTZ cam | VCM36x2 |
CTP18 | WPP30x2

Training Room
Contents shared, knowledge learned.
MeetingBoard86 | ETV86 | 12x PTZ cam | WPP30

Co-create space
Keep ideas flowing with the MeetingBoard.
MeetingBoard65 | Floor Stand | WPP30

#### Fit In The Room: Dual Screen

65'
With ETV 65'
Floor stand\* or wall-mount
GA in August 2023

MeetingBoard 86' With ETV 86' \* Wall-mount only GA in August 2023