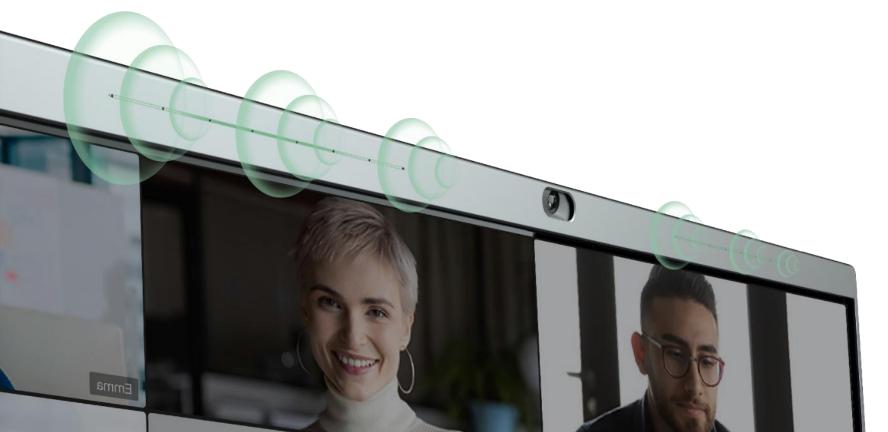

#### **Smart Collaboration Whiteboard**

—Blast innovative ideas efficiently

Microsoft Whiteboard

4K canvas

# Smart 4-Level Input Digital Ink Recognition

Pen tip – writing

Palm rejection

Fingers – navigating

Pen tail – erasing