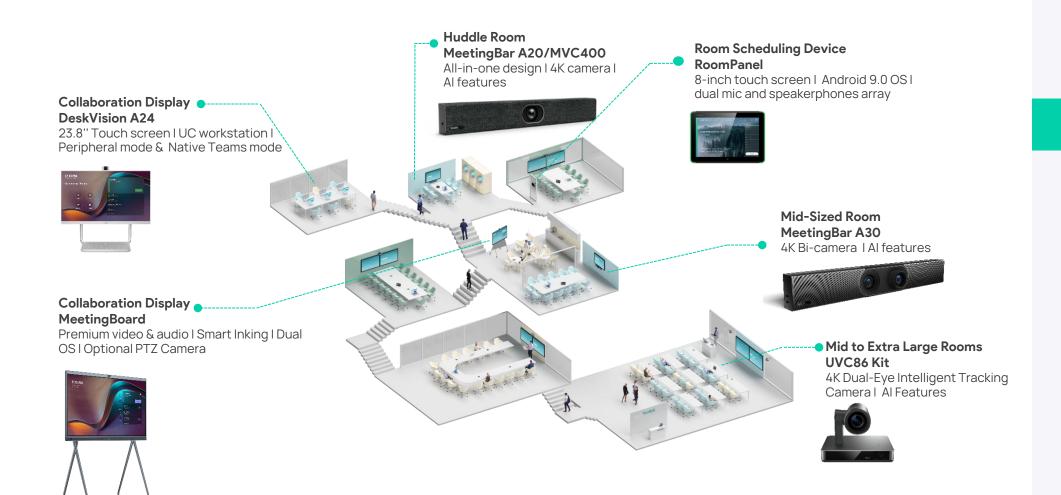

#### ROOM DEVICE PORTFOLIO OVERVIEW

#### Comprehensive Portfolio covering from huddle to extra-large spaces

Certified for **Microsoft Teams** 

Microsoft **Teams System** on Android

MeetingBoard A30 Medium room 65/86

A24

Microphone

VCM34

A20

Small room

VCM36-W

Microsoft

**Teams System** on Windows

Up to 6 units

VCM38 Up to 8 units

**Mspeech** 1 unit

CPW90 Up to 4 units

Up to 4 units

**UVC40 Video Bar** 

**UVC84 PTZ Camera** 

**UVC86 Tracking Camera** 

MVC640

Medium meeting room

MVC400

Huddle and Small room

**MVC940** Extra-Large meeting room

MVC640-C2-511

Medium meeting room

MVC960 Extra-Large Al-powered room

Room **Peripherals** 

**USB** 

Camera

**Room Panel** Meeting management