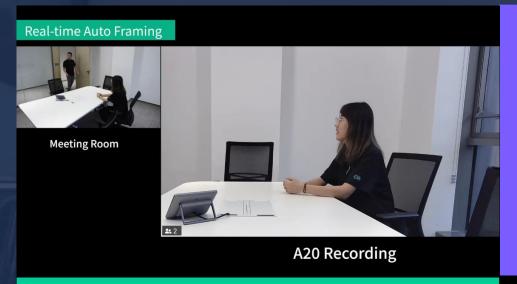

#### **REAL-TIME FRAMING**

#### **REAL-TIME.**

Different from traditional auto framing, the camera of the MeetingBar frames and track people, providing a real-time scene in the meeting room.

#### PRECISE.

There are no jumping pictures, and the camera doesn't need to search people from time to time. Everyone in the meeting room is always on track precisely.