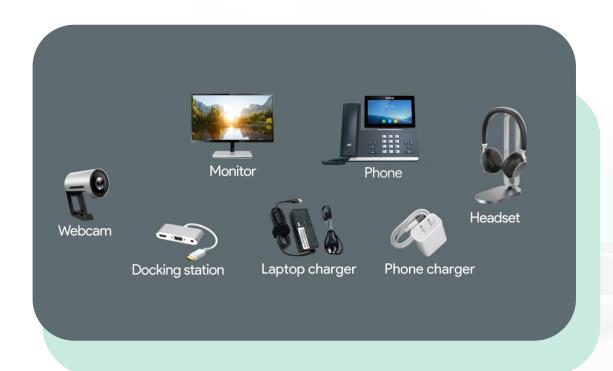

**MVC940** Extra-Large meeting room

MVC640-C2-511

Medium meeting room

MVC960 Extra-Large Al-powered room

Room **Peripherals** 

**USB** 

Camera

**Room Panel** Meeting management

**Room Sensor** People Detector

WPP20 Wireless Presentation

**WPP30** Wireless BYOD