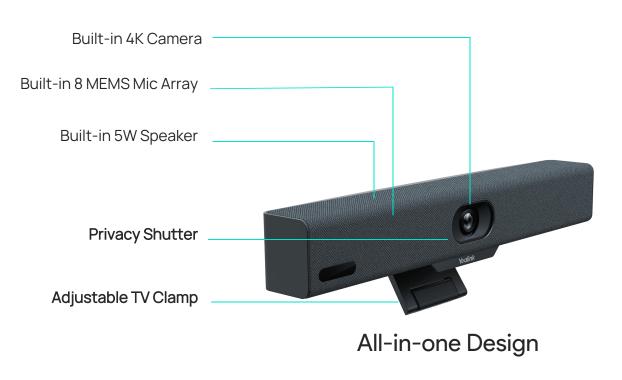

### **A10 Specification Overview**

All-in-one compact design fits MeetingBar A10 in all kinds of small spaces: on the TV, on the wall or even on a monitor. You can set up within minutes and kick off a meeting in seconds.

Resolution 8MP, 4K 30 fps

Field of View 120° DFoV. 105° HFoV

Zoom 4x ePTZ

Privacy Shutter Electric Lens Cap

Microphone Built-in 8 MEMS microphone array

Voice Pick-up Range 4 meters

Speaker Built-in 5 W high fidelity speaker

Yealink Noise Proof Technology

Full-duplex

Audio Features Echo cancellation

Audio Fence

**Auto Framing** 

Speaker Tracking

Camera Al Features Smart Gallery (Zoom Only)

Video Fence