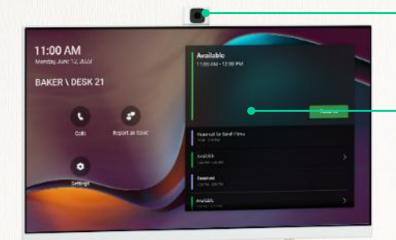

#### **Dual-Mode: Teams**

Enjoy Full-Package Teams Collaboration

**Teams Activities** 

Teams Call

Cortana\*

Calendar

Instant Message

Teams Whiteboard (only available in meetings)

#### **Dual-Mode: UC Workstation via one cable**

A Powerful Peripheral Device on the Desk