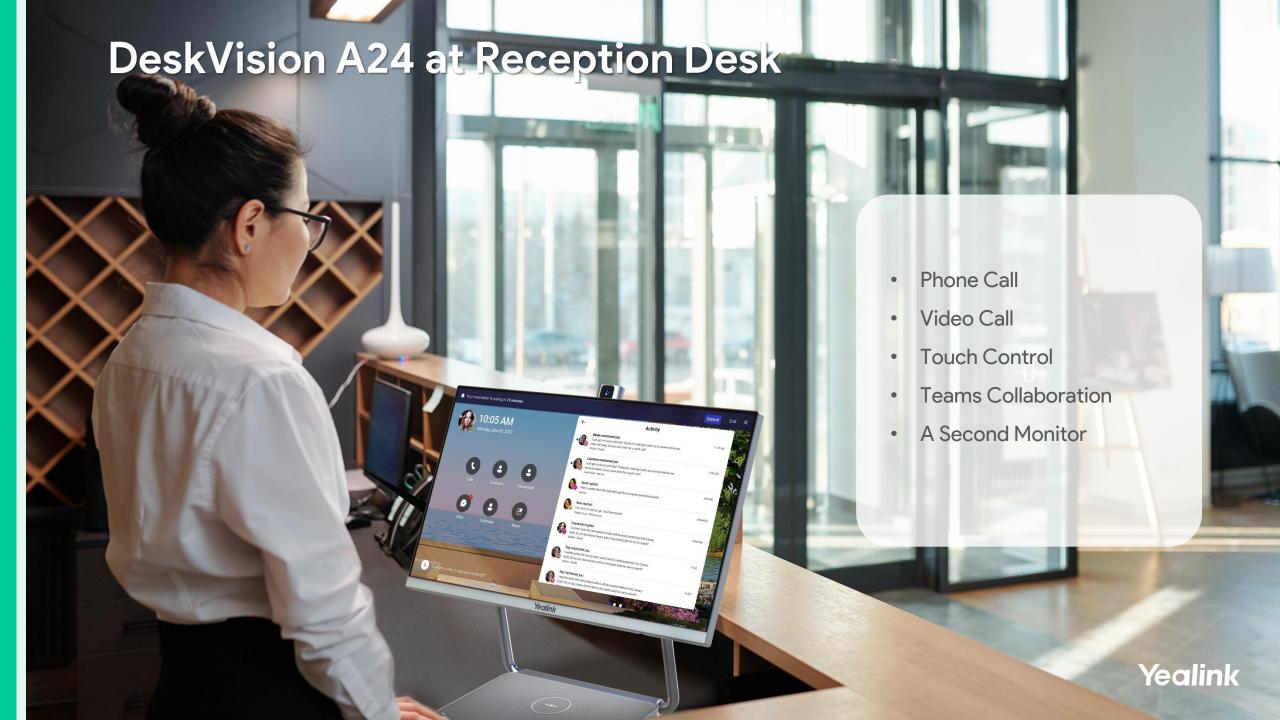

#### **DeskVision A24**

For Shared and Personal Space

Reception Desk

Phone Room

Hot-Desking

Home Office