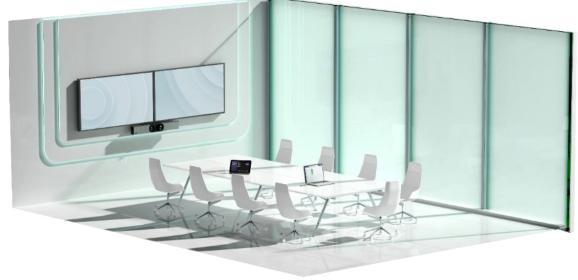

#### Fit In The Room: Dual Screen

65'
With ETV 65'
Floor stand\* or wall-mount
GA in August 2023

MeetingBoard 86' With ETV 86' \* Wall-mount only GA in August 2023