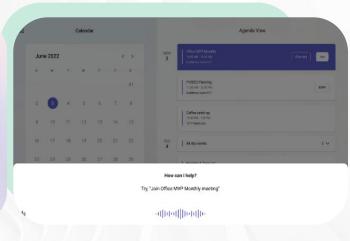

#### **Dual-Mode: Teams**

Enjoy Full-Package Teams Collaboration

**Teams Activities** 

Teams Call

Cortana\*

Calendar

Instant Message

Teams Whiteboard (only available in meetings)