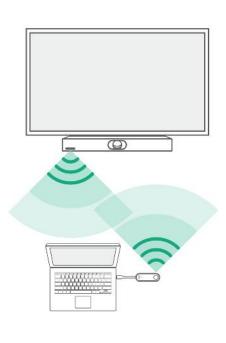

#### WIRELESS EXPERIENCE ON DEVICE MODE

Powerful wireless connection without complicated configuration operations. On DEVICE MODE, even intelligent features are carried out and transmitted with ease.

WPP30 presentation pod allows you to share anywhere without any cables on the meeting desk.