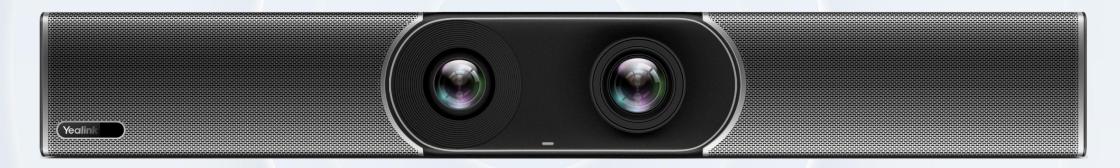

#### **A30 CAMERA FOR MEDIUM ROOMS**

## Dual-camera system, a clear visual experience with depth.

Dual-camera design

8MP Camera

120° field of view

10x Hybrid Zoom

Electric privacy shutter