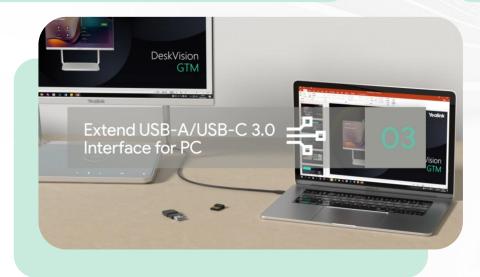

#### **Desktop Resource Management**

- Working as a USB-hub
- Up to 45w PD charging
- USB internet connection