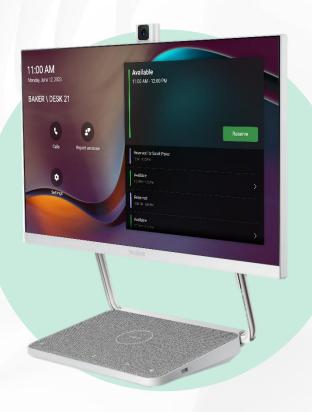

## Yealink

Yealink DeskVision A24

Make Any Desk Handy for Collaboration

#### **DeskVision A24**

For Shared and Personal Space

Reception Desk

Phone Room

Hot-Desking

Home Office