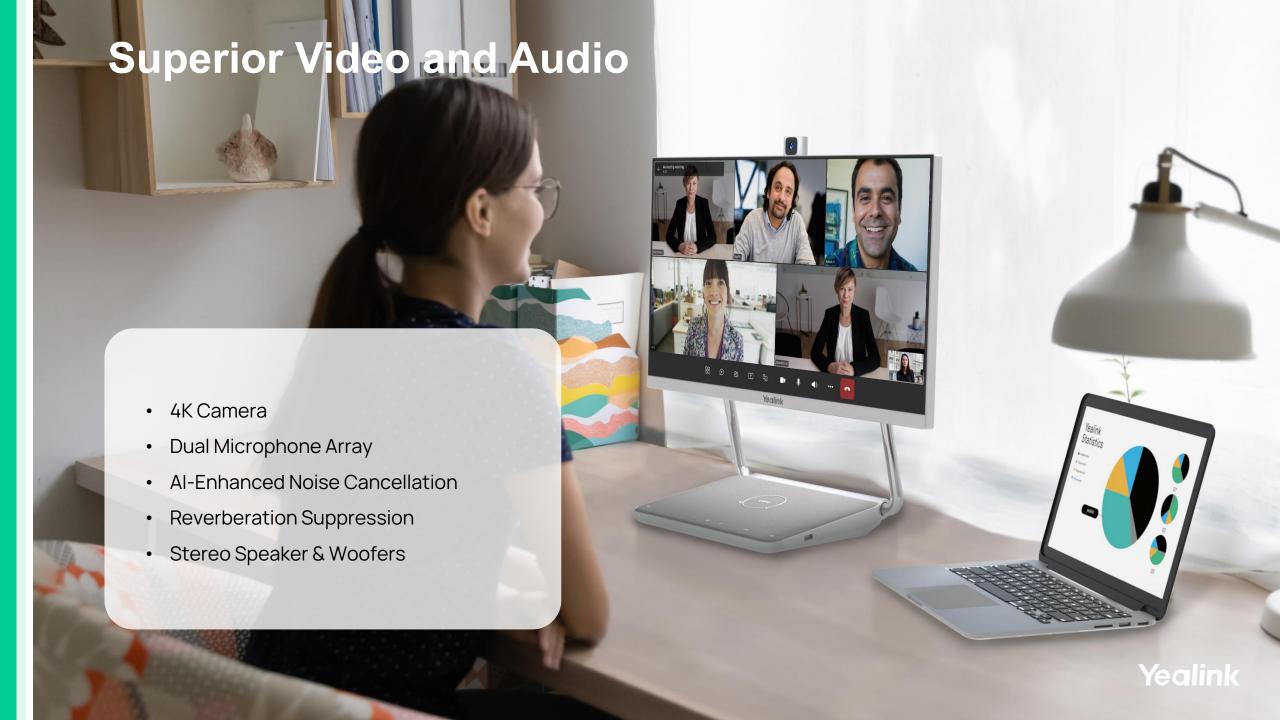

#### MeetingBar A20 and A30

Leading Platforms
Within Choice

Wireless on Device Mode

Super Simple Setup and Use

Quality Experience Video and Audio

Android 10 Reliability & Security

#### WIRELESS EXPERIENCE ON DEVICE MODE

Powerful wireless connection without complicated configuration operations. On DEVICE MODE, even intelligent features are carried out and transmitted with ease.

WPP30 presentation pod allows you to share anywhere without any cables on the meeting desk.

#### FOR SMALL AND MEDIUM ROOMS

A20 for small rooms (2-6 users)

A30 for medium rooms (7-12 users)