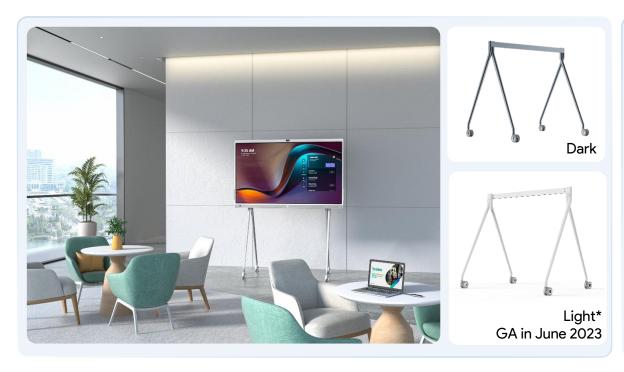

#### Fit In The Room: Colors

MeetingBoard Dark

## Fit In The Room: Mounting Options

Floor stand Wall-mount

#### Fit In The Room: Sizes

MeetingBoard Dark 65' and 86'

MeetingBoard Light 65' and 86'\* GA in August