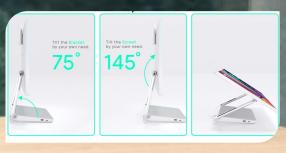

## **Designed for Simplicity**

- · Built-in 4K camera
  - · Built-in microphone
- · Pop-up camera for privacy

- · Touch screen
- · Adjustable bracket fits all desks

- · Built-in stereo speaker
- · Qi charging
- · USB-C power delivery and content sharing