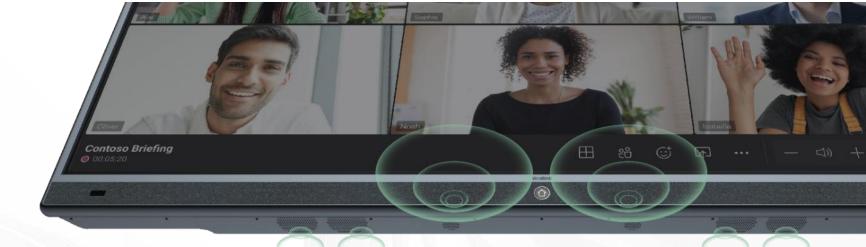

#### ONE MEETING BAR, GET MEETING DONE

#### MeetingBar A20 and A30

Leading Platforms
Within Choice

Wireless on Device Mode

Super Simple Setup and Use

Quality Experience Video and Audio

Android 10 Reliability & Security

#### **SUPER SIMPLE SETUP AND USE**

#### Super easy setup

- All-in-one design
- plug-and-play experience

#### **Easy touch control**

• 8-inch touch console

#### No burden on wiring

No cable crossing the TV and table area

#### Simple sharing

- 4K Wireless presentation
- Wireless sharing solution