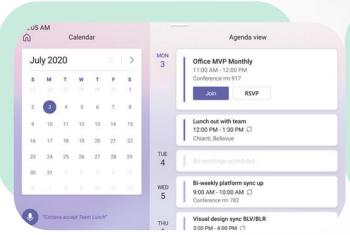

#### **Dual-Mode: Teams**

Enjoy Full-Package Teams Collaboration

**Teams Activities** 

Teams Call

Cortana\*

Calendar

Instant Message

Teams Whiteboard (only available in meetings)