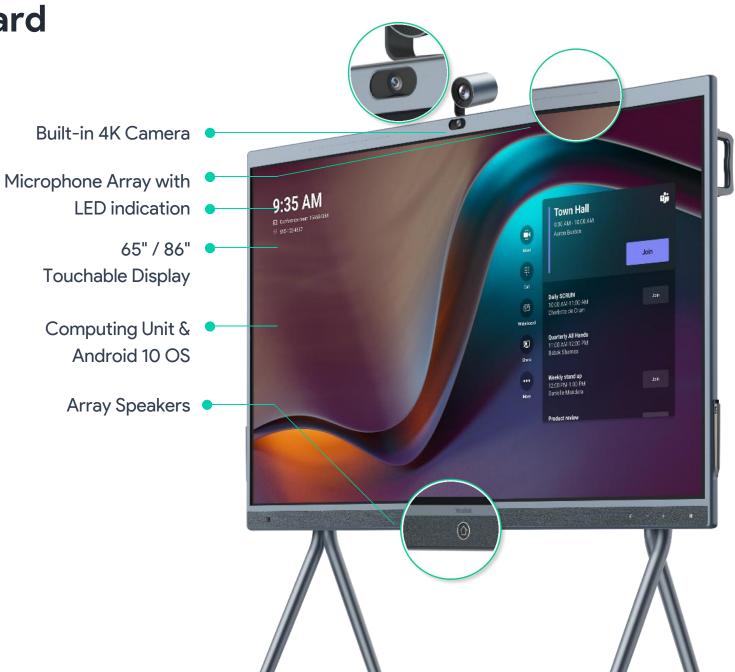

# FANTASTIC MEETINGS ON BOARD

Yealink MeetingBoard

## Fantastic Meetings On Board

- 01 All-in-One Design
- O2 Premium Video Conferencing Experience
- 03 Smart Whiteboard Collaboration
- 04 Microsoft Teams & Zoom Certified

## **Everywhere Should Be A Fantastic Meeting Place**

Small Room
Brainstorm with a shared whiteboard.
MeetingBoard65 | CTP18 | WPP30

Medium Room
Fantastic meetings with superb audio and video.

MeetingBoard65 | 6x PTZ cam | CTP18 | WPP30