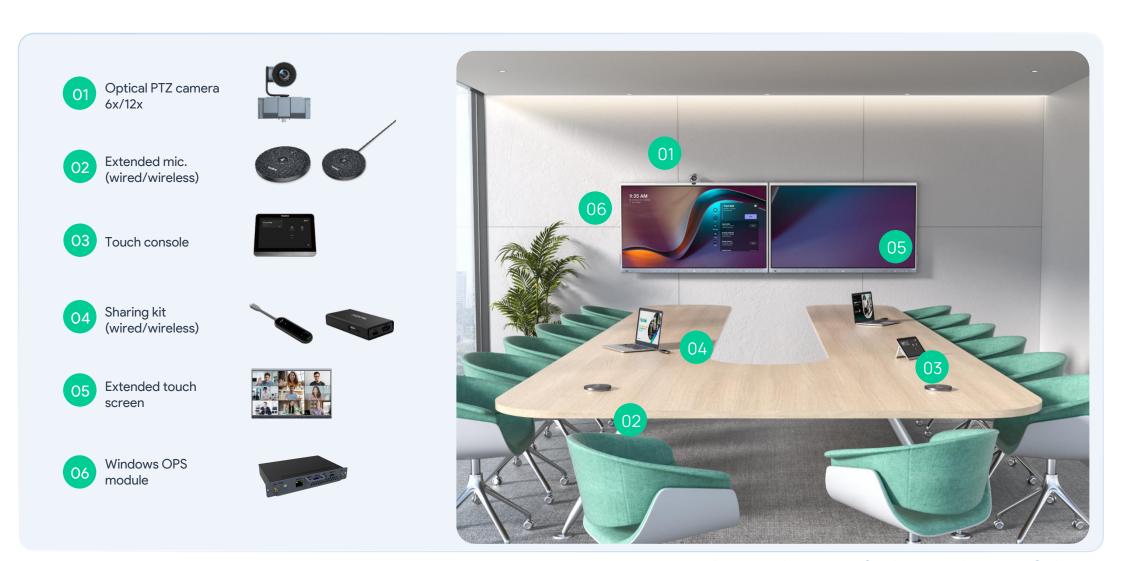

#### ROOM DEVICE PORTFOLIO OVERVIEW

#### Comprehensive Portfolio covering from huddle to extra-large spaces

Certified for **Microsoft Teams** 

Microsoft **Teams System** on Android

MeetingBoard A30 Medium room 65/86

A24

Microphone

VCM34

A20

Small room

VCM36-W

Microsoft

**Teams System** on Windows

Up to 6 units

VCM38 Up to 8 units

**Mspeech** 1 unit

CPW90 Up to 4 units

Up to 4 units

**UVC40 Video Bar** 

**UVC84 PTZ Camera** 

**UVC86 Tracking Camera** 

MVC640

Medium meeting room

MVC400

Huddle and Small room

**MVC940** Extra-Large meeting room

MVC640-C2-511

Medium meeting room

MVC960 Extra-Large Al-powered room

Room **Peripherals** 

**USB** 

Camera

**Room Panel** Meeting management

**Room Sensor** People Detector

WPP20 Wireless Presentation

**WPP30** Wireless BYOD