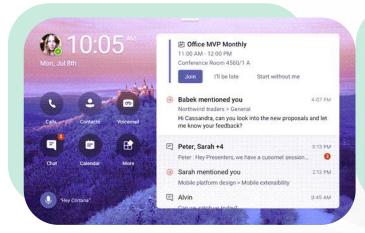

#### **Dual-Mode: Teams**

Enjoy Full-Package Teams Collaboration

**Teams Activities** 

Teams Call

Cortana\*

Calendar

Instant Message

Teams Whiteboard (only available in meetings)