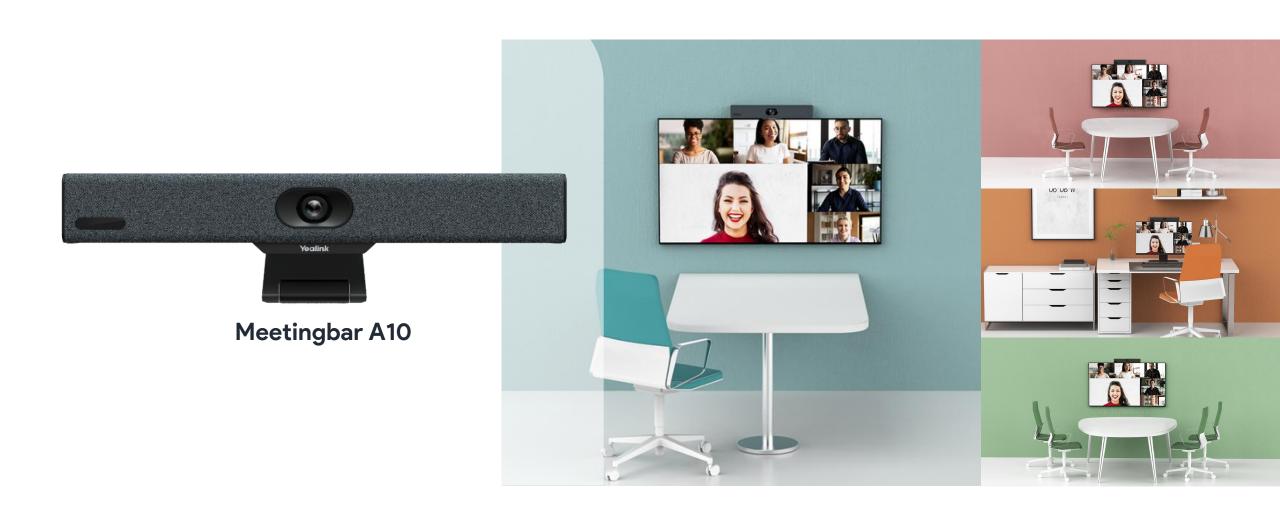

#### **ANDROID 10 UPGRADE**

#### **New Wireless BYOD Device**

All-in-One Design —Easy to deploy and manage

### **A10 Specification Overview**

All-in-one compact design fits MeetingBar A10 in all kinds of small spaces: on the TV, on the wall or even on a monitor. You can set up within minutes and kick off a meeting in seconds.