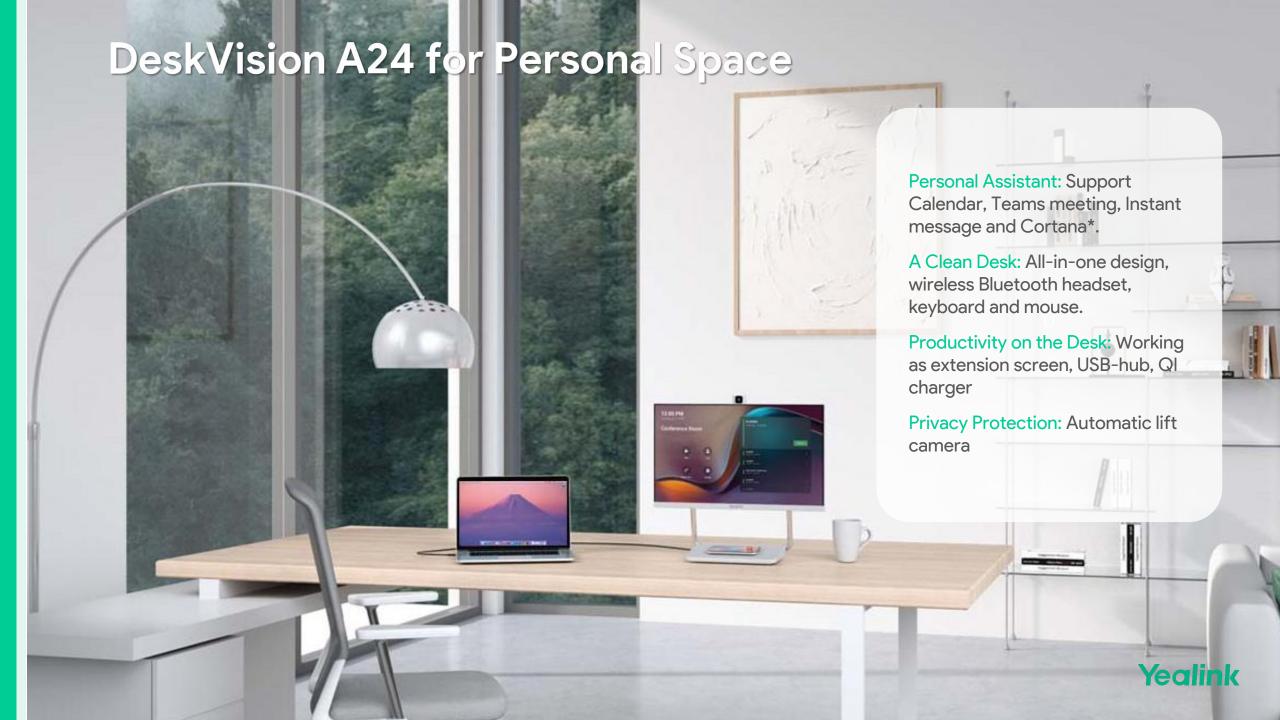

## Yealink

Yealink DeskVision A24

Make Any Desk Handy for Collaboration

#### **DeskVision A24**

For Shared and Personal Space

Reception Desk

Phone Room

Hot-Desking

Home Office

## All Gadgets Add Up

## All-in-one Desktop Companion

## Premium A/V for Meeting Equality

- 4K camera
- 83° HFoV
- Smart Light
- Automatic lift camera module

#### **Top-Level Touch Display**

- 100% sRGB & IPS Screen
- TUV Rheinland certified\*
- In-cell touch screen

#### **Dual-Mode for Max Flexibility**

- Teams Display and UC workstation mode
- One-touch switch
- All-in-one design
- Cloud management

#### **Desktop Resource Management**

- Working as a USB-hub
- Up to 45w PD charging
- USB internet connection