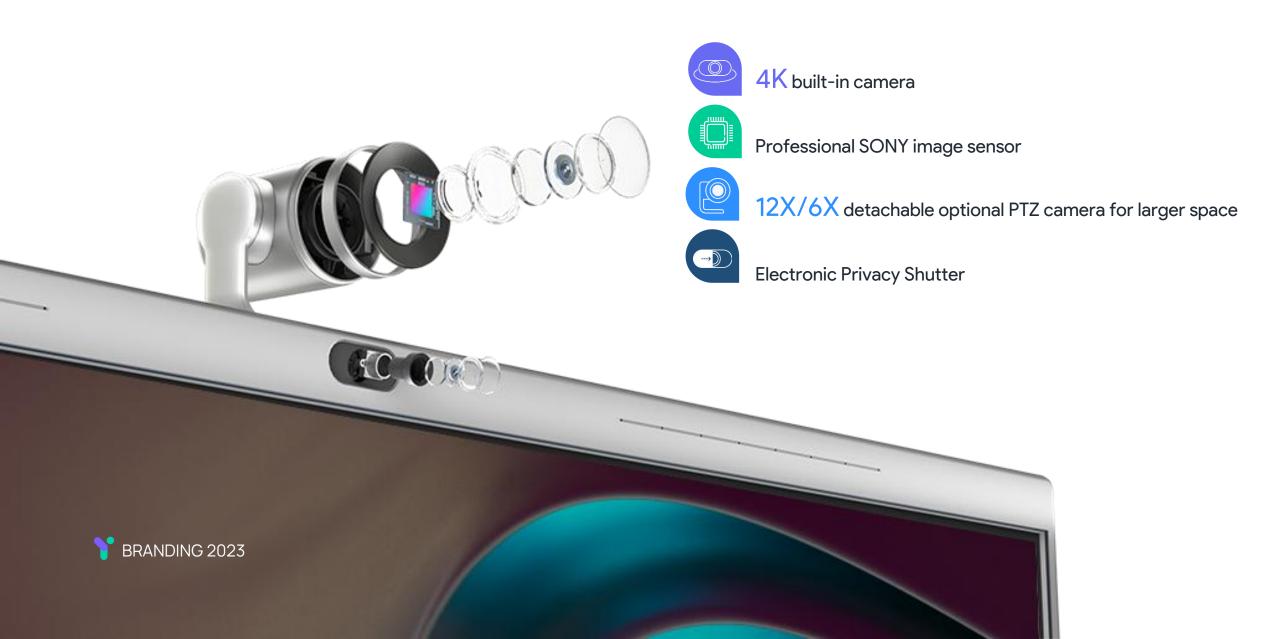

#### See. Be Seen.

#### **Demo 2: Al-Powered View**

- Auto Framing
- Speaker Tracking
- Picture in Picture
- Multi-focus Framing
- Smart Gallery (Zoom Only)