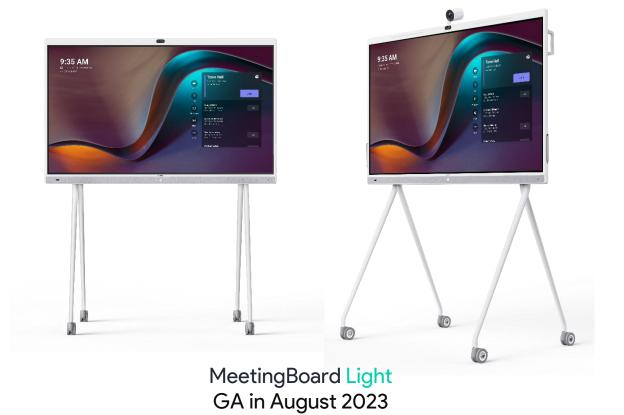

#### Fit In The Room: Sizes

MeetingBoard Dark 65' and 86'

MeetingBoard Light 65' and 86'\* GA in August